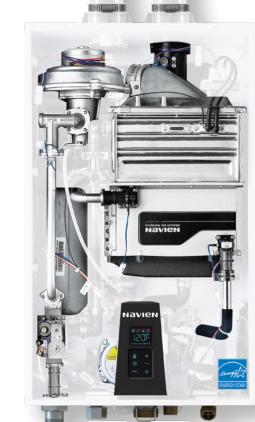

## **NPE-A**dvanced

Our advanced high efficiency condensing tankless water heater technology with exclusive ComfortFlow internal pump & buffer tank

## **ComfortFlow**

Exclusive built-in recirculation system included on all NPE-A models

Navien ComfortFlow® was the first system to incorporate a built-in insulated buffer tank and recirculation pump. The buffer tank eliminates the "cold water sandwich" effect and issues of minimum flow rates commonly found in other tankless water heaters. The recirculation pump saves on water bills by reducing the time to get hot water. When activated, the optional ComfortFlow mode results in additional energy usage.