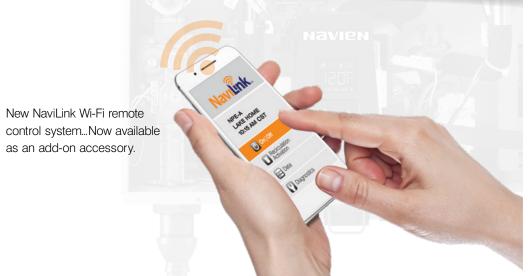

## **ComfortFlow**

Exclusive built-in recirculation system included on all NPE-A models

Navien ComfortFlow® was the first system to incorporate a built-in insulated buffer tank and recirculation pump. The buffer tank eliminates the "cold water sandwich" effect and issues of minimum flow rates commonly found in other tankless water heaters. The recirculation pump saves on water bills by reducing the time to get hot water. When activated, the optional ComfortFlow mode results in additional energy usage.