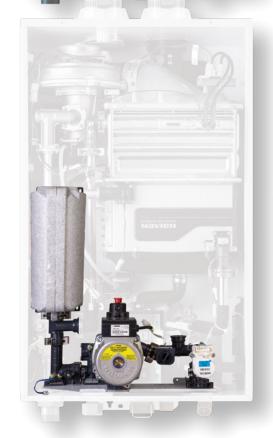

## **ComfortFlow**

Exclusive built-in recirculation system included on all NPE-A models

Navien ComfortFlow® was the first system to incorporate a built-in insulated buffer tank and recirculation pump. The buffer tank eliminates the "cold water sandwich" effect and issues of minimum flow rates commonly found in other tankless water heaters. The recirculation pump saves on water bills by reducing the time to get hot water. When activated, the optional ComfortFlow mode results in additional energy usage.